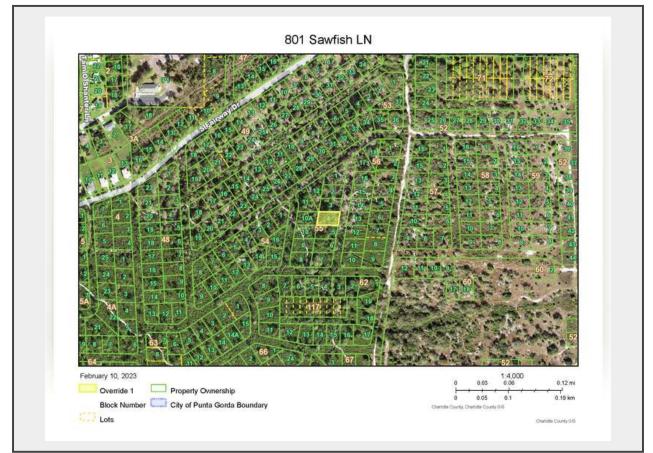

Sale Name: Punta Gorda FL Zoned Commercial Near PGD Airport LOT 10 - 801 Sawfish Ln Punta Gorda

## Description

Commercial Vacant Land

801 Sawfish LN Lot 04 Punta Gorda 33982 Parcel ID: 412303257009