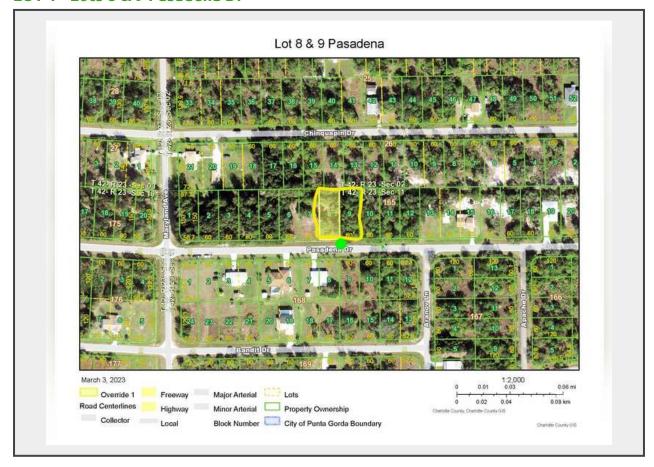

## LOT 1 - Lots 8 & 9 Pasadena Dr

## **Description**

**Residential Homesites** 

Tropical Gulf Acres Lots 8 & 9 Block 165

Total Size: 120'x135' +/-

Punta Gorda is located on the Charlotte Harbor. Our weather and lifestyle offers an ideal community for investment. Many community parks, public & private schools. Charlotte County is a fisherman's dream, a boater's delight and a golfers paradise.. Visit our gulf beaches in Englewood, or the shops and restaurants in historic Punta Gorda. Port Charlotte includes many shops and restaurants, as well as Charlotte Stadium our local ballpark and more! Located just off I-75 with easy access to Tampa, Orlando, Fort Myers and Miami. Punta Gorda Airport (PGD) is a few minutes drive south with more than 50 flight destinations