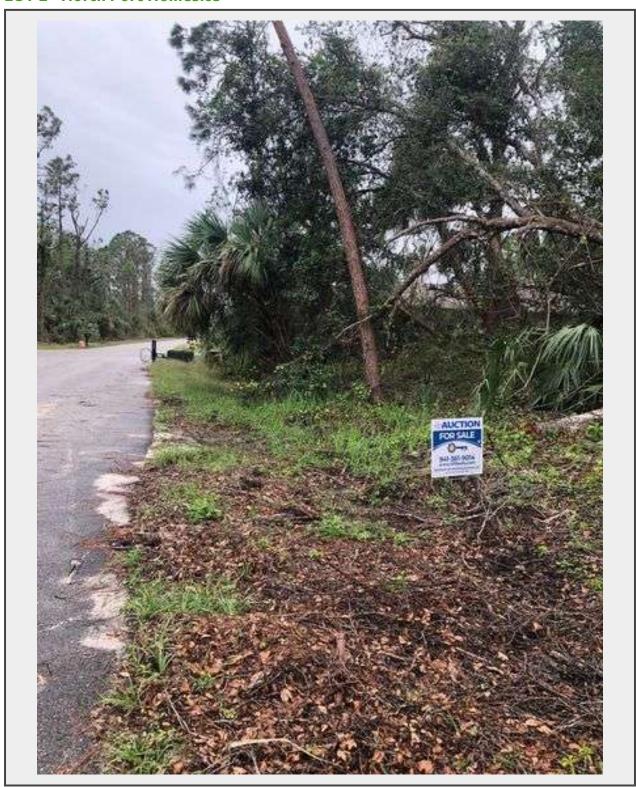

**Sale Name:** Sarasota County FL Land Sale

**LOT 2 - North Port Homesite** 

Description

Lot 22 BLK 1104 23RD ADD To Port Charlotte Sarasota County

Approx 10,000 Sq Ft

North Port is located between the Gulf of Mexico and Charlotte Harbor. Our weather and lifestyle offers an ideal community for investment. Many community parks, public & private schools. Charlotte County is a fisherman's dream, a boater's delight and a golfers paradise.. Visit our gulf beaches in Englewood, or the shops and restaurants in historic Punta Gorda. North Port includes many shops and restaurants, as well as Atlanta Braves Spring Training Stadium and many more family friendly venues! Located just off I-75 with easy access to Tampa, Orlando, Fort Myers and Miami. Punta Gorda Airport (PGD) is a few minutes drive south with more than 50 flight destinations