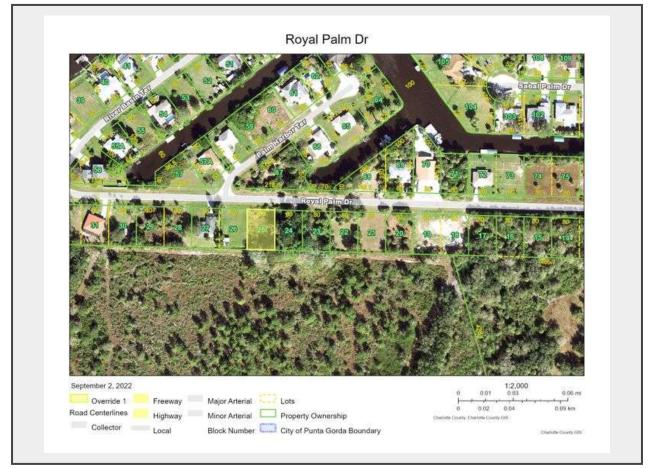

## Sale Name: 20 Parcel Southwest FL Land Sale LOT 3 - Royal Palm Dr

## 28374 Royal Palm Dr Punta Gorda, FL

Punta Gorda is located on the Charlotte Harbor. Our weather and lifestyle offers an ideal community for investment. Many community parks, public & private schools. Charlotte County is a fisherman's dream, a boater's delight and a golfers paradise.. Visit our gulf beaches in Englewood, or the shops and restaurants in historic Punta Gorda. Port Charlotte includes many shops and restaurants, as well as Charlotte Stadium our local ballpark and more! Located just off I-75 with easy access to Tampa, Orlando, Fort Myers and Miami. Punta Gorda Airport (PGD) is a few minutes drive south with more than 50 flight destinations