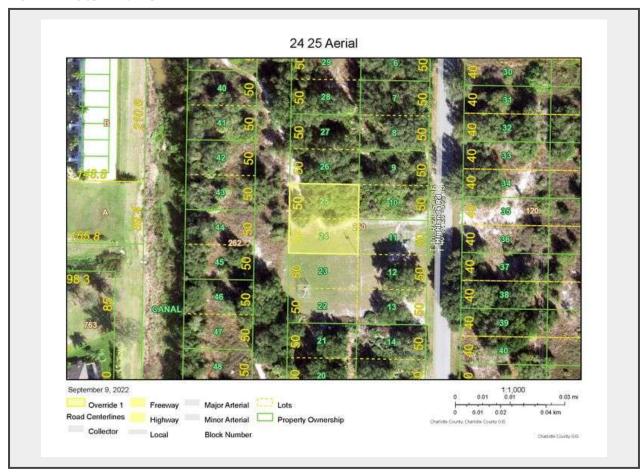

## **Description**

Lots 24 & 25 Block 260 Section 1 in Harbour Heights Subdivision

Parcel # 402316239005

Habour Heights Subdivision is located along the Peace River & Charlotte Harbor. This subdivision offers a park and boat ramp access to the river. Many new single family homes are currently being built in this affordable community. Located just off I-75 with easy access to Tampa, Orlando, Fort Myers and Miami. Punta Gorda Airport (PGD) is a few minutes drive south with more than 50 flight destinations.