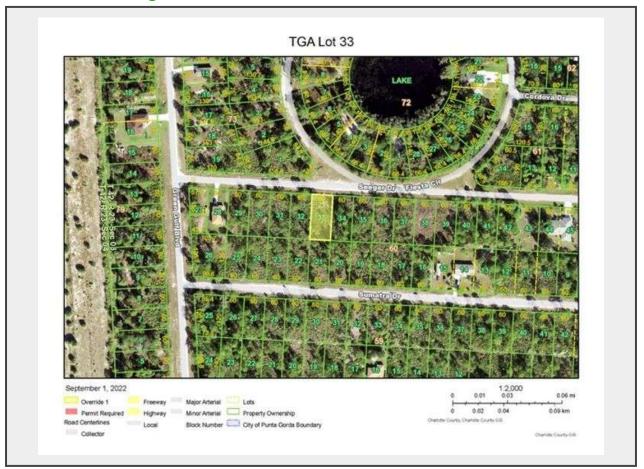

## LOT 15 - 27061 Seeger Punta Gorda FL

## **Description**

Residential Homesite-Close to Ft Myers & Cape Coral

27061 Seeger Dr Punta Gorda, FL Charlotte County

Parcel #: 422303356007

Punta Gorda is located on the Charlotte Harbor. Our weather and lifestyle offers an ideal community for investment. Many community parks, public & private schools. Charlotte County is a fisherman's dream, a boater's delight and a golfers paradise.. Visit our gulf beaches in Englewood, or the shops and restaurants in historic Punta Gorda. Port Charlotte includes many shops and restaurants, as well as Charlotte Stadium our local ballpark and more! Located just off I-75 with easy access to Tampa, Orlando, Fort Myers and Miami. Punta Gorda Airport (PGD) is a few minutes drive south with more than 50 flight destinations