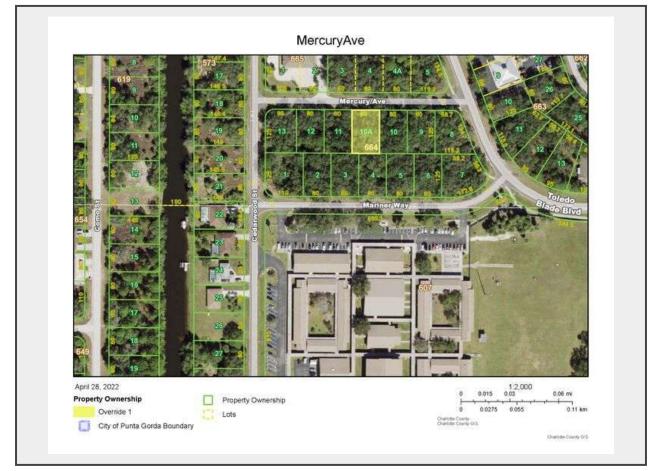

## Description

17321 Mercury Ave Port Charlotte, FL

## 1/4 Acre +/- Zoned Commercial-OMI

Port Charlotte is located between the Gulf of Mexico and Charlotte Harbor. Our weather and lifestyle offers an ideal community for investment. Many community parks, public & private schools. Charlotte County is a fisherman's dream, a boater's delight and a golfers paradise.. Visit our gulf beaches in Englewood, or the shops and restaurants in historic Punta Gorda. Port Charlotte includes many shops and restaurants, as well as Charlotte Stadium our local ballpark and more! Located just off I-75 with easy access to Tampa, Orlando, Fort Myers and Miami. Punta Gorda Airport (PGD) is a few minutes drive south with more than 50 flight destinations