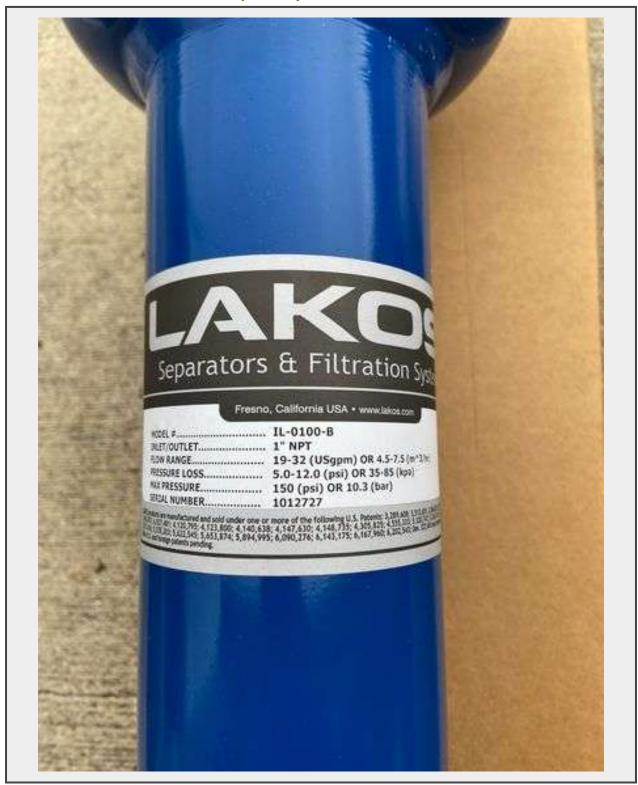

## **Description**

Lakos ILB-0100 Sand Separator/Water Filter

Box 7"x8"x32"

19-32 gpm

Separator Dimensions 30"x4"x4"

3/4" inlet/outlet

Weight 27 lbs (28lbs with Box)

98% Efficient to 74 microns on a single pass