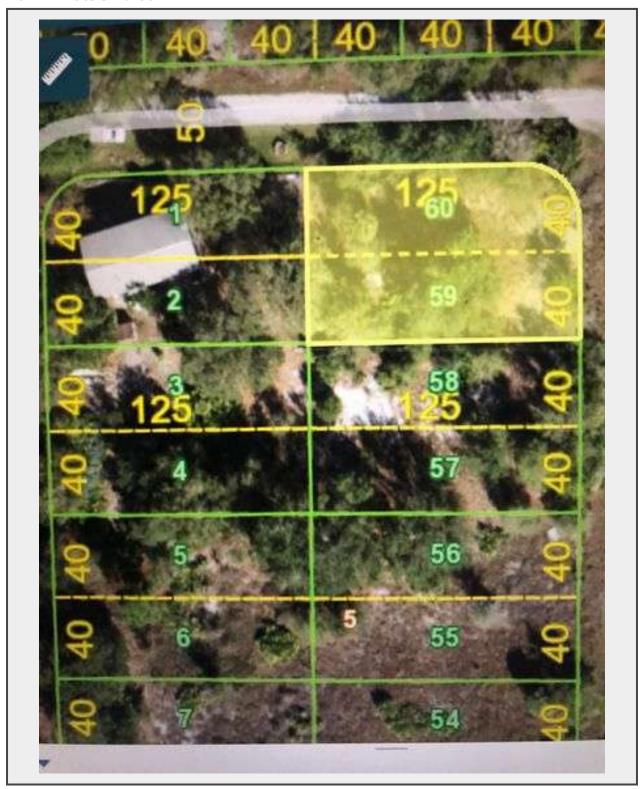

## **Description**

Lots 59 & 60 Block 5 Section 1 in Harbour Heights Subdivision

Parcel # 402315159002 (Less Lot 31)

Lot 60: 40'x125' (Longitude 82.005580 / Lat 26.995616)

Lot 59: 40'x125' (Longitude 82.005576 / Lat 26.995514

## Lot 31 NOT included

Habour Heights Subdivision is located along the Peace River & Charlotte Harbor. This subdivision offers a park and boat ramp access to the river. Many new single family homes are currently being built in this affordable community. Located just off I-75 with easy access to Tampa, Orlando, Fort Myers and Miami. Punta Gorda Airport (PGD) is a few minutes drive south with more than 50 flight destinations.